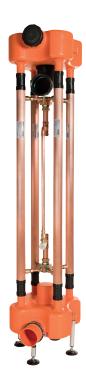

## **Showersave Blue QB1-21**

- Max efficiency of 69.85% @ 8l/min.
- · Ideal solution for new build apartment blocks.
- Ideal retrofit solution for both housing and high-rise dwellings.
- Provides Housing Associations with an efficient means of reducing fuel poverty.
- Blue is available in a range of efficiencies to suit the compliance needs.
- Very little maintenance required in comparison to Linear systems.

NCM (SAP) Identifier: 80183