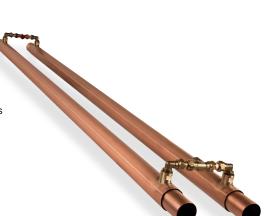

### QB1-21 / QB1-21C

- Max efficiency of 70.6% @ 8l/min.
- Most widely used and reliable system.
- >18,000 units installed in UK.
- Up to 2 x showers can connect to single system.
- System appropriate for use in both residential (houses and apartments) & commercial projects when max demand reduction required.
- Can be used in commercial projects seeking challenging BREEAM performance.
- Zero maintenance.

NCM (SAP) Identifier: 80116 / 80117