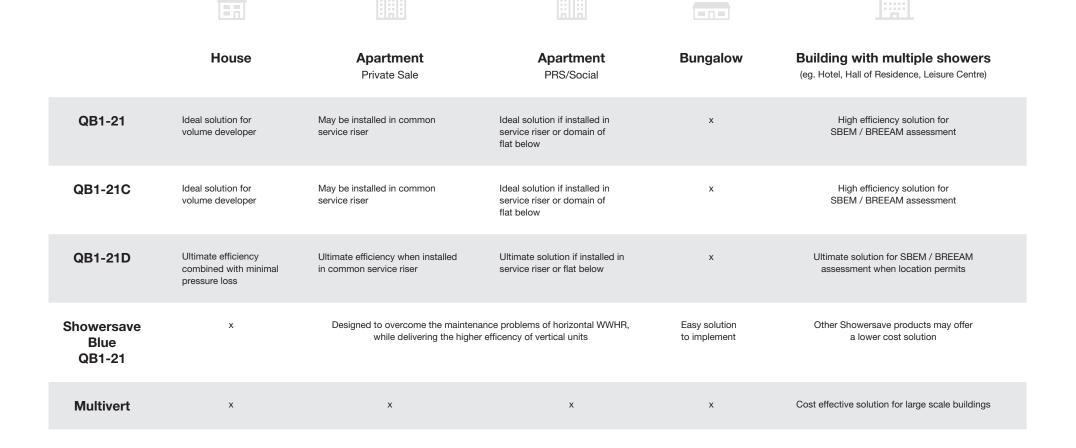

### QB1-21 / QB1-21C

- Max efficiency of 70.6% @ 8l/min.
- Most widely used and reliable system.
- >18,000 units installed in UK.
- Up to 2 x showers can connect to single system.
- System appropriate for use in both residential (houses and apartments) & commercial projects when max demand reduction required.
- Can be used in commercial projects seeking challenging BREEAM performance.
- Zero maintenance.

## QB1-21D / QB1-21D HE

- Max efficiency of 76.05% @ 8l/min.
- Up to 4 showers connect to single system.
- System appropriate for use in both residential.
   (houses and apartments) & commercial projects when max demand reduction required.
- Ideal for use in apartments using new methods of construction.
- Zero maintenance.

## **Showersave Blue QB1-21**

- Max efficiency of 69.85% @ 8l/min.
- · Ideal solution for new build apartment blocks.
- Ideal retrofit solution for both housing and high-rise dwellings.
- Provides Housing Associations with an efficient means of reducing fuel poverty.
- Blue is available in a range of efficiencies to suit the compliance needs.
- Very little maintenance required in comparison to Linear systems.

## **MultiVert**

- Variable levels of efficiency, dependent on peak use of showers. Generally, >40%.
- Cost effective plant room system, preheating water feed to calorifier.
- · Recognised status in SBEM.
- Reduces need for designing in PV and CHP systems.
- · Connects to grey water waste.
- · Extremely low maintenance.
- Systems bespoke design suitable for most projects where primary energy demand, as a result of domestic hot water, is high.
- For use in apartments with district heating when space in risers is at a premium.
- Unrivalled returns on investment for building occupiers.