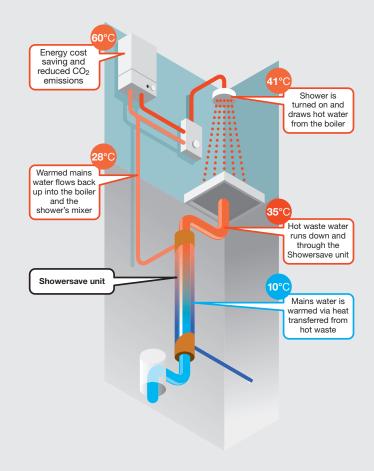

# Showersave® is a well-established and wonderfully simple system with low embedded carbon.

It is installed in over 130,000 homes across the UK and Europe, all of which are benefiting from the recovery of the heat energy contained in the waste water being thrown down the drain.

As well as being extremely easy to install, most Showersave systems are maintenance free and have an established record of high reliability.

Showersave is recognised by the BRE in both SAP & SBEM, it has become one of the most simple, sustainable and cost effective means of achieving Part L compliance.